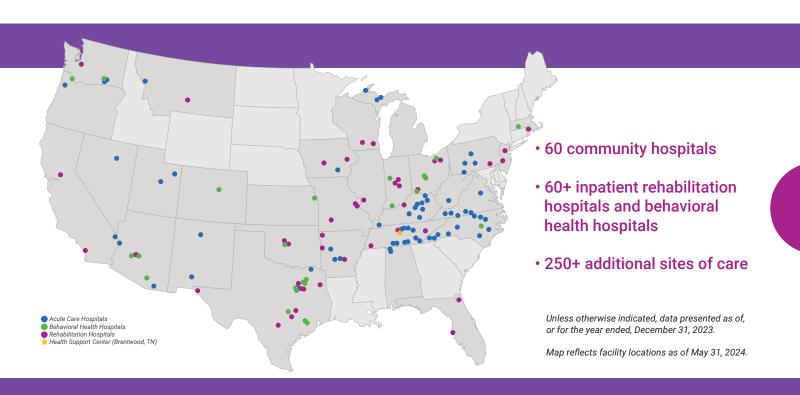

Lifepoint Health is a leading healthcare provider that serves patients, clinicians, communities, and partner organizations across the healthcare continuum. Driven by a mission of *making communities healthier®*, the company has a growing diversified healthcare delivery network comprised of community hospital campuses, rehabilitation and behavioral health hospitals and additional sites of care, including managed acute rehabilitation units, outpatient centers and post-acute care facilities.

# **Our Patients**

- 11 million patient encounters
- 300,000 inpatient admissions
- 10 million outpatient visits